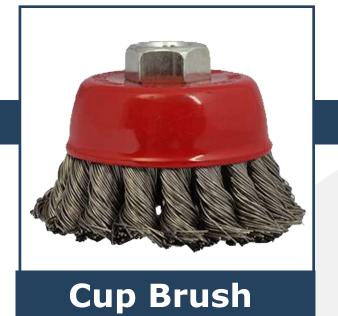

**Crimped Wire** 

## **Data Sheet**

| MATERIAL | STAINLESS STEEL |
|----------|-----------------|
| USAGE    | CLEANING        |
| SIZE:    | 3" M 10         |
| UNIT     | Pcs             |
| PACKING  | ВОХ             |

Cup Brush Crimped Wire of 3" M 10 Stainless Steel has: -

- Cleaning of large metal surfaces
- Removal of burrs
- Welding scales and rusts
- Edge blending
- Surface Preparation.

## **Product Description**

The CUP BRUSH CRIMPED WIRE Size of 3" M 10 Stainless Steel product. Which offers to provide process usage in light and medium duty cleaning applications involving irregular/flat surfaces. Finding suitability for steel applications, these are made available for our customers. Made to offer high productivity and long life, and designed for use on portable power tools operating at high speeds.