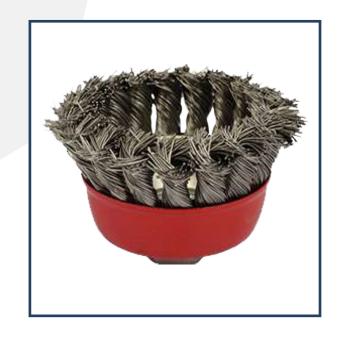

**Crimped Wire** 

## **Data Sheet**

| MATERIAL | STAINLESS STEEL |
|----------|-----------------|
| USAGE    | CLEANING        |
| SIZE:    | 3" M 10         |
| UNIT     | Pcs             |
| PACKING  | ВОХ             |

Cup Brush Crimped Wire of 3" M 10 Stainless Steel has: -

- Cleaning of large metal surfaces
- Removal of burrs
- Welding scales and rusts
- Edge blending
- Surface Preparation.

## **Product Description**

The CUP BRUSH CRIMPED WIRE Size of 3" M 10 Stainless Steel product. Which offers to provide process usage in light and medium duty cleaning applications involving irregular/flat surfaces. Finding suitability for steel applications, these are made available for our customers. Made to offer high productivity and long life, and designed for use on portable power tools operating at high speeds.